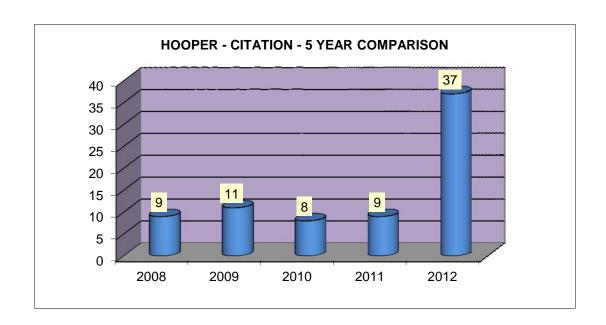

### HOOPER CITY CITATION 5 YEAR COMPARISON FOR THE MONTH OF JANUARY - 2012

| 9    | 11   | 8    | 9    | 37   |
|------|------|------|------|------|
| 2008 | 2009 | 2010 | 2011 | 2012 |