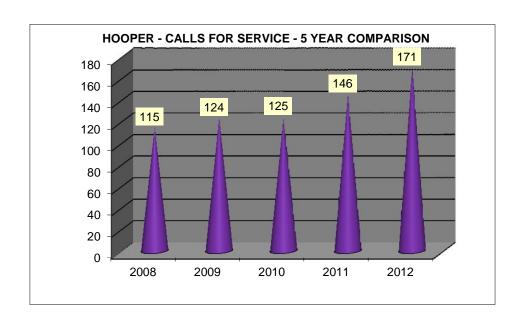

#### HOOPER CITY \* CALLS FOR SERVICE FOR THE MONTH OF JANUARY 2012

\*Calls that were received at our dispatch center and were dispatched out

| 115  | 124  | 125  | 146  | 171  |
|------|------|------|------|------|
| 2008 | 2009 | 2010 | 2011 | 2012 |